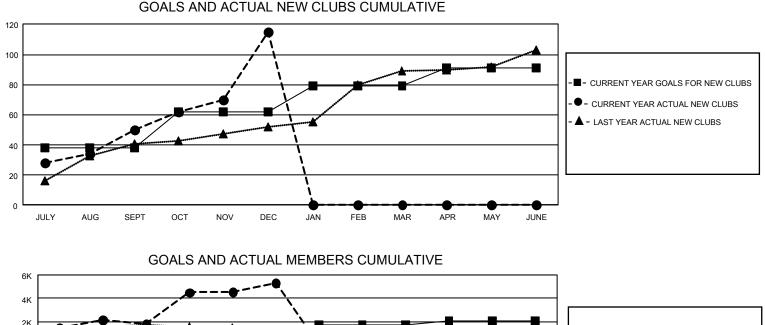

## GAT MONTHLY MEMBERSHIP PROGRESS REPORT Result

GMT Constitutional Area 6, Group P

REPORT DOES NOT INCLUDE CLUBS IN UNDISTRICTED AREAS.

|               | Club          | )S          |               | Members               |                       |                         |                                                    |  |  |  |
|---------------|---------------|-------------|---------------|-----------------------|-----------------------|-------------------------|----------------------------------------------------|--|--|--|
|               | RESULTS FOR   | R 2020-2021 |               | RESULTS FOR 2020-2021 |                       |                         |                                                    |  |  |  |
| QUARTER       | NEW CLUB GOAL | NEW CLUBS   | DROPPED CLUBS | QUARTER MEME          | ER GROWTH NET<br>GOAL | MEMBER GROWTH<br>ACTUAL | DROPPED<br>MEMBERS ACTUAL<br>(including transfers) |  |  |  |
| JULY/AUG/SEPT | 114           | 50          | 13            | JULY/AUG/SEPT         | 740                   | 5,973                   | 2,583                                              |  |  |  |
| OCT/NOV/DEC   | 72            | 65          | 4             | OCT/NOV/DEC           | 560                   | 7,350                   | 2,909                                              |  |  |  |
| JAN/FEB/MAR   | 51            | 0           | 0             | JAN/FEB/MAR           | 450                   | 0                       | 0                                                  |  |  |  |
| APR/MAY/JUNE  | 36            | 0           | 0             | APR/MAY/JUNE          | 330                   | 0                       | 0                                                  |  |  |  |